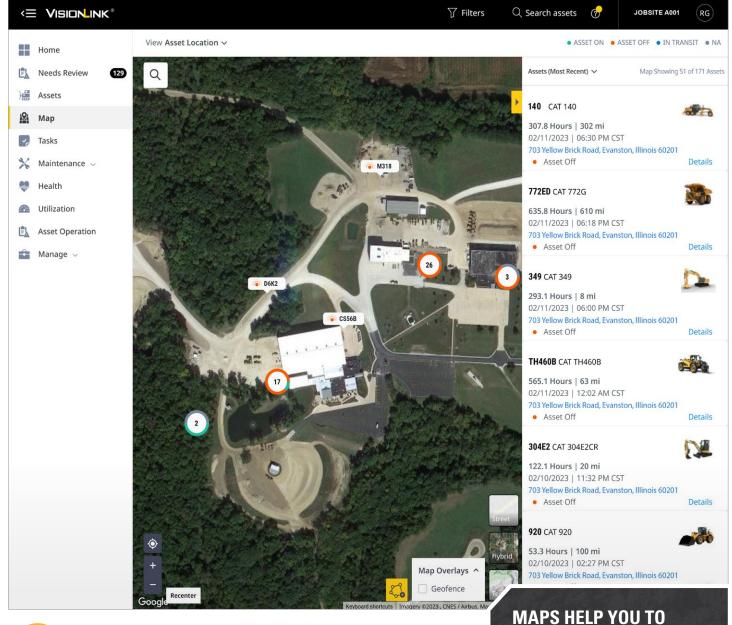

## **MAP DASHBOARD**

Track all your asset's positions 24/7 using Google Maps functionality. The Map dashboard helps you visualize the current locations and statuses of assets in your fleet. It also provides a visual summary of fault codes, fluid analysis results, inspection results, and maintenance by asset location.