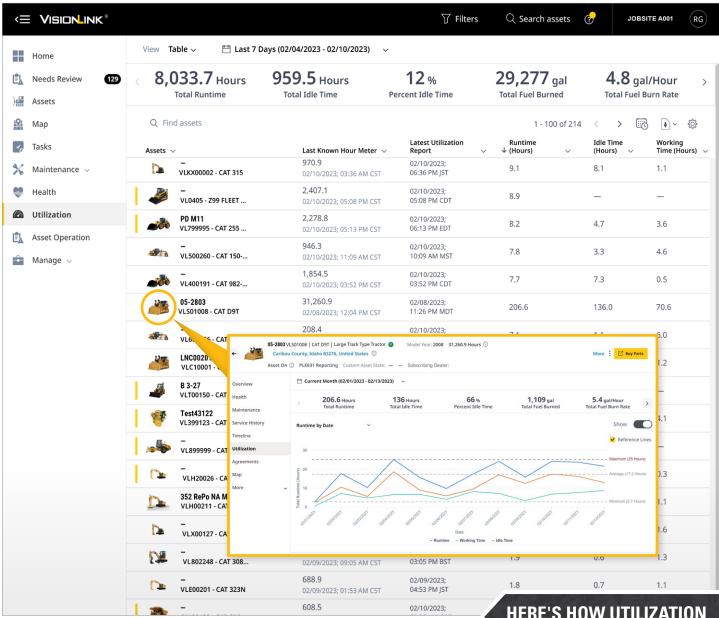

#### OPTIMIZE UTILIZATION

- + Manage according to projects, groups, or geofences.
- + Set utilization targets and monitor performance.
- Make informed, data-based decisions to reduce operating costs.